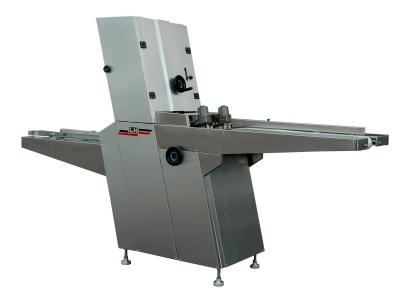

## <u>Automatic Band Slicer</u>

## Model: ABS3000

- Able to order at your required slice thickness
- Endless high-quality band blade
- Blade sharpening device standard
- Fully stainless-steel external panels
- Adjustable speed
- Capacity Approx. 2400 loaves per hour
- Angled crumb discharge chute
- Comes with brake castor wheels and levelling legs
- Safety interlocks on all panels
- Suits larger capacity bakeries/factories
- Can be linked with matching automatic bagger & bag closer
- Dimensions 970 x 2390 x 2090mm (W x L x H)
- 3HP motor, 2.2kW
- 3 phase 4-pin 10 amp plug top supplied