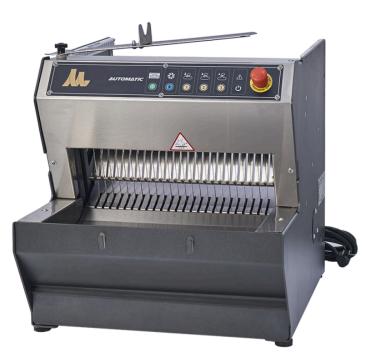

## **Bench Model Bread Slicer**

## Model: BMS Auto

- Automatic formation makes it easy to operate
- Choice of 3 speeds soft, medium & hard
- Slice thickness 14, 17 or 24mm
- Bag holder on machine
- Machine operates by sensors placed on the cutting area
- Bread is automatically sliced & machine stops after slicing process is finished
- Dimensions: 609 x 740 x 670 (W x D x H)
- Single phase, 10amp, 3 pin plug top supplied
- Includes Stand, (not pictured)