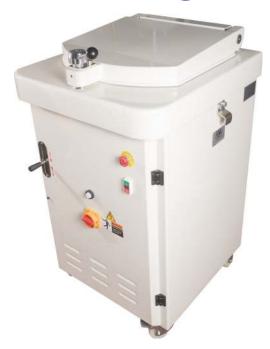

## **Hydraulic Dough Divider**

## **Model: BPD-20**

- Divides 3-16kg of dough (150-800g units)
- Easy operation
- Double lid lock
- Nylon castors for easy mobility, two locking on front
- Protective cover over motor and electrical switches
- Easy access via safety interlocked panels front and rear to inside of machine for cleaning and maintenance
- Clearly visible oil level on reservoir tank
- Sieve in bottom of machine to catch any crumbs from dividing dough
- Dimensions: 660 x 730 x 1160mm (W x L x H)
- 2 HP motor
- 3 phase 4-pin 10 amp plug top supplied