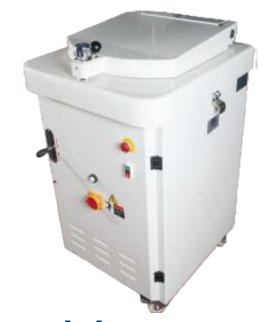

## Pastry Press/Blocker

**Model: BPD-PB-1** 

- Blocks up to 17kg pastry
- Easy operation
- Double lid lock
- Rectangular hole inner dimensions 512 x 409 x 90mmDeep
- Nylon castors for easy mobility, two locking on front
- Protective cover over motor and electrical switches
- Easy access via safety interlocked panels front and rear to inside of machine for cleaning and maintenance
- Clearly visible oil level on reservoir tank
- Sieve in bottom of machine to catch any crumbs
- Dimensions: 670 x 670 x 1190mm (W x L x H)
- 2 HP motor
- 3 phase 4-pin 10 amp plug top supplied