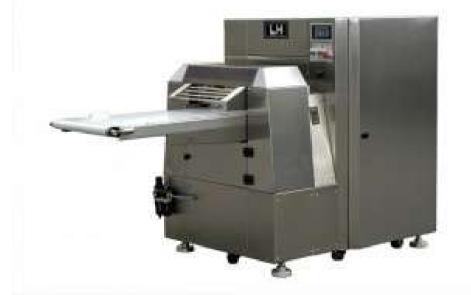

## Model: DDR4PN

- 4 Row Output
- 1st Stage Rounding Maximum capacity 5,200pcs/hour
- 2nd Stage Rounding Maximum capacity 4,300pcs/hour
- Dough Weight Approx. 50-120g, variable dough weights to order
- Optional: Larger Hopper Feed, 5 or 6 row output
- Full Stainless-Steel Finish
- Easy to Clean
- Machine Weight 900kg
- Dimensions 1120mmW x 1874mmL x 1438mmH
- Air pressure required 0.5mPa = 5bars
- 3 phase + Neutral + Earth 20amp power connection required