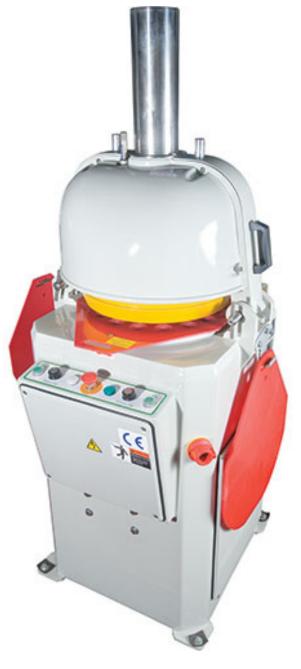

## **Fully Automatic Bun Divider Rounder**

## **Model: FA-BDR**

- 30 Piece divider
- Fully automatic, save time and money
- Comes with 3 moulding plates
- Advanced safety features- e.g. 2 hand operation
- Fully enclosed hydraulic system
- Emergency stop button
- User friendly operation panel
- Unit weight range from 30-120g
- Up to 3600g dough capacity (120g units)
- Increased oscillation for better rounding quality
- Bearings and oscillation drive run in oil bath
- Larger base means increased stability of machine
- Dimensions 706 x 696 x 1640mm (W x L x H)
- 3 phase 4-pin 10 amp plug top supplied