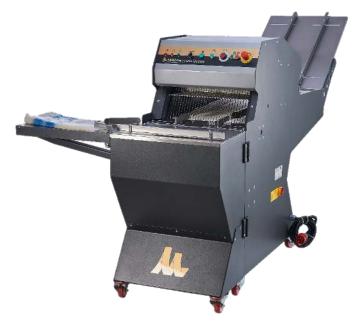

## **Hercules Floor Model Conveyor Slicer**

## **Model: FMCS**

- Conveyor Feed Bread Slicer 14mm (other sizes available to order)
- Includes oiling system and blower
- Designed for high capacity slicing
- Practical cleaning & maintenance with opening front door system
- Conveyor belt with speed adjustment (required speed can be set)
- Bag Blower on the outfeed
- Titanium coated knives
- Capacity up to 1500 loaves of bread per hour
- Dimensions: 1915mm x 755mm x 1350mm (L x W x H) Stowed
- Dimensions: 2425 x 1325 x 1350mmH (L x W x H) In Operation
- Max Bread Dimensions: 330 x 460 x 180
- 3 phase + Neutral + Earth, 10amp, 5 pin plug top supplied
- Weight 332kg