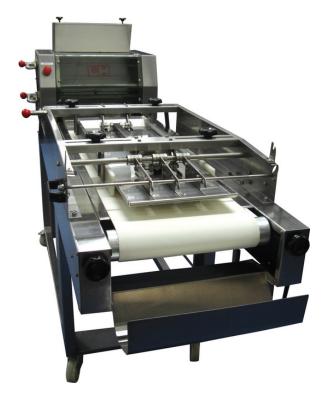

## **Long Moulder**

## Model: LMN201

The I.B.E. Long Moulder is ideal for use at the end of the Zelaieta Bread Plant or individually for loaf production featuring: -

- 2 sets of adjustable rollers to express gas from dough pieces
- Stainless steel curling chain
- Adjustable side guides to suit width of loaf
- Adjustable infeed width
- Adjustable pressure board
- Weight range from 200g to 1200g
- Optional 4pce cutting system with drop in blades
- All stainless-steel externals
- On brake castors for ease of cleaning and mobility
- Catch tray at end of conveyor belt
- Dimensions: 2060 x 715 x 1080mm (L x W x H)
- Weight 280kg
- 3 phase 4-pin 10 amp plug top supplied