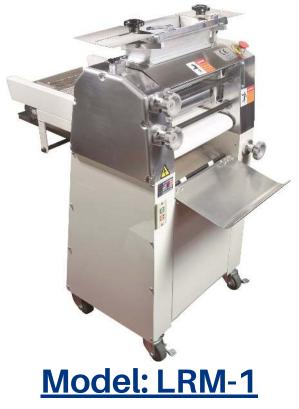

## **Bread & Roll Moulder**

- Compact in size, ideal for space saving
- Comes standard on wheels
- 4 sheeting rollers express all gases for tighter mould & improved texture
- Able to mould dough sizes from 30 to 950 grams in size
- Able to produce a large variety of products-including flat products E.g. Pizza bases, Focaccia, Ciabatta etc.
- Emergency safety stop bar on chute
- Emergency stop button
- Dimensions 570 x 1060 x 1170mm (W x L x H)
- 1/2 HP motor
- 3 phase 4-pin 10 amp plug top supplied