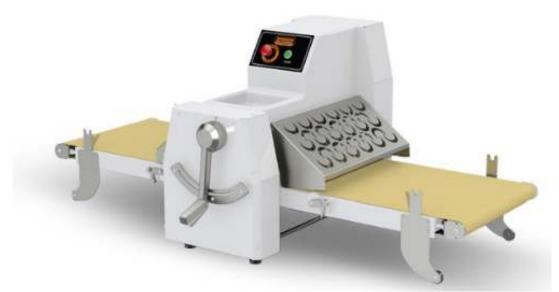

## **Industrial Bench Model Sheeter**

## Model: N520B

- Heavy duty long life sanitary conveyor belts
- Comes with rolling pin and flour tray
- Synchronized 2-speed in/out feed prevents tearing of pastry
- Thickness guide for consistent product thickness
- Safety guards on both sides of rollers
- Nib guards fitted to conveyer ends
- Both conveyor tables fold up for space saving storage
- 525mmW x 1825mmL overall conveyor belts
- Automatic shut-off with safety guards up.
- Dimensions: 900 x 1880 x 710 (in operation) (W x L x H)
- 0.55kw Motor
- 3 phase, 10 amp, 4 pin plug top supplied