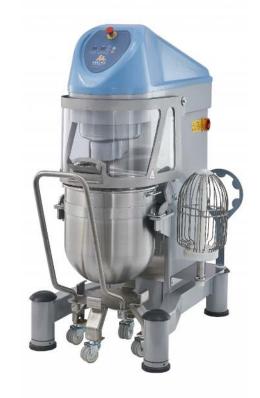

## <u>60 Litre Planetary Mixer</u>

## Model: PMX60

- Designed for production of cakes and bakery products
- Practical DIY wire replacement tool spare wires available
- Patented bowl lift system bowl lifts when safety guard is closed
- Comes with stainless steel bowl, beater, whisk, hook & trolley
- Adjustable speed control according to mix
- 3 speed plus variable speed
- Digital control panel 24V
- Dimensions 1040 x 720 x 1550mm (L x W x H)
- Handy tool storage on machine
- 3 phase, + Neutral + Earth, 20 amp, 5 pin plug top supplied