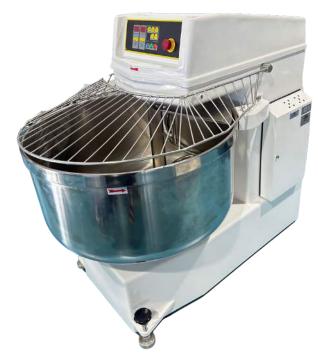

## 4 Bag Spiral Mixer

## Model: SP100

- Fixed, 2 speed & bowl reverse
- Programmed timer prevents overmixing
- Solid robust construction with wheels for easy moving
- Anti-vibration feet ensure greater stability
- Clockwise and anticlockwise turning for bowl and spiral arm
- Safe operation and easy cleaning
- Emergency stop button
- 100kg flour capacity
- Dimensions 915 x 1450 x 1360mm (W x L x H)
- 10 HP spiral motor
- 3 phase 5-pin 32 amp plug top supplied