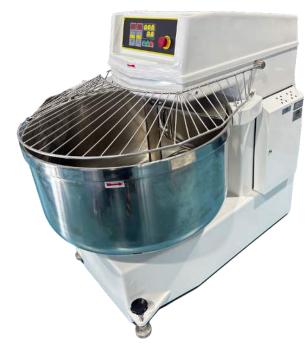

## 3 Bag Spiral Mixer

## Model: SP75

- Fixed, 2 speed & bowl reverse
- Programmed timer prevents overmixing
- Solid robust construction with wheels for easy moving
- Anti-vibration feet ensure greater stability
- · Clockwise and anticlockwise turning for bowl and spiral arm
- Safe operation and easy cleaning
- Emergency stop button
- 75kg flour capacity
- Dimensions 780 x 1270 x 1300mm (W x L x H)
- 8 HP spiral motor
- 3 phase 5-pin 32 amp plug top supplied