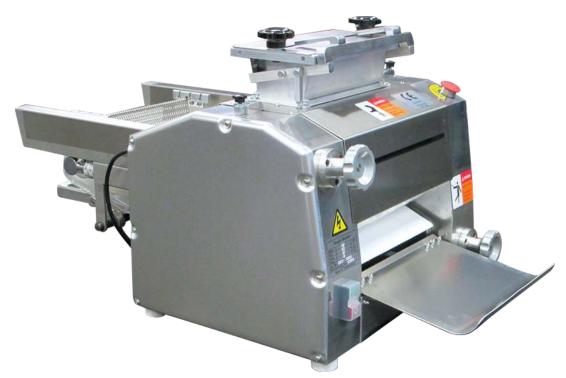

## **Table Top Mini Dough Moulder**

## **Model: T-300**

- Compact in size, ideal for space saving
- 2 sheeting rollers express all gases for tighter mould and improved texture
- Able to mould dough sizes from 30 to 950 grams
- Able to produce a large variety of products including flat
- products e.g. Pizza bases, Focaccia, Ciabatta etc
- Emergency safety stop bar on chute
- Emergency stop button
- Dimensions 580 x 900 x 490mm (W x L x H)
- 1/4 HP motor via reduction box
- 1 phase 3-pin 10 amp plug top supplied.