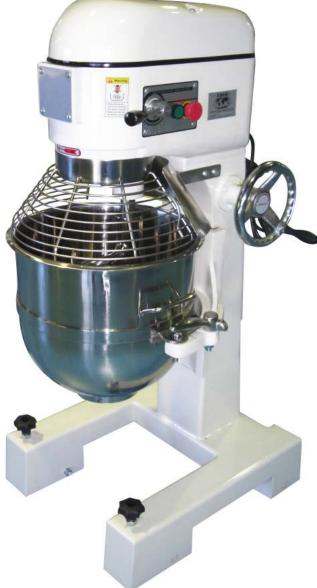

## <u>40 Litre Planetary Mixer</u>

## Model: TF40B High Pedestal

- 3 speed synchromesh gear box
- Belt drive
- On 4 wheels with lock down stabilisers
- 40 litre bowl capacity
- Bowl situated at good working height
- Limit switch on safety guard
- Limit switch on bowl lift
- Emergency stop button
- Comes with 2 stainless steel bowls
  1 x beater, whisk and hook
- Safety cut out switch
- Optional Bowl Dolly available
- Dimensions 540 x 740 x 1280mm (W x L x H)
- 1.5 HP motor
- Single phase 3-pin 10 amp plug top supplied